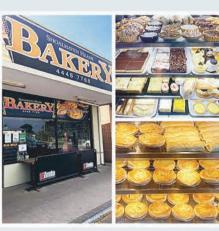

### **HEADS HOTEL "The Local"**

Located across from the picturesque Shoalhaven River, the pub enjoys a cooling breeze on hot summer days. Offering accommodation, a courtesy bus, restaurant, live music, summer cocktail van, bottle shop and plenty of space out the front to enjoy the view and relax.

51 River Road 02 4448 7125 info@headshotel.com.au www.headshotel.com.au