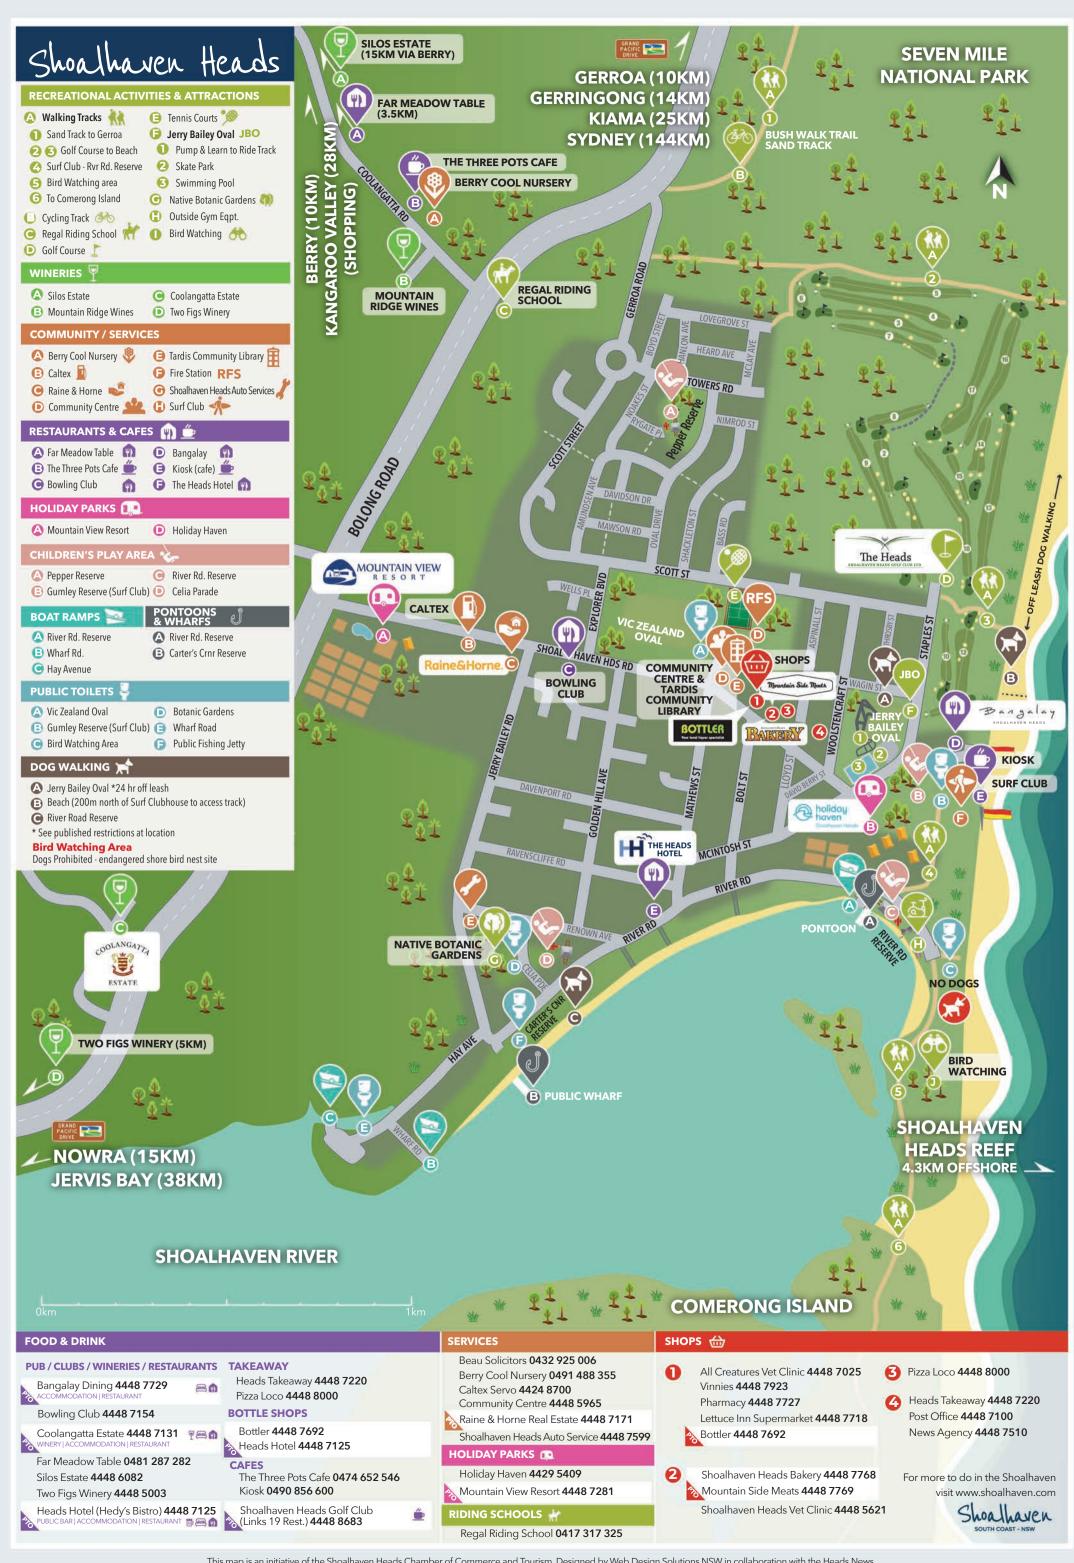

# Shoalhaven Heads

estled between the river and the beach and surrounded by pristine National Park, Shoalhaven Heads is the perfect holiday destination, whether you want fishing, golf, relaxation or even a beach wedding. With a new off-shore reef, three boat ramps and two wharfs, it's a fisherman's dream. You'll find two large tourist parks with cabins and pitches for both caravans and tents. There's also a large pub across from the river that offers food, accommodation and entertainment; an 18-hole golf course

complete with café; and a large bowling club with a restaurant, live entertainment and a gym. The village offers plenty of accommodation options from camping to luxury villas right next to the beach or stay at the local historic winery. But the Heads (as the locals call it) remains a traditional Australian coastal holiday village. With its temperate climate, unspoilt beach, laid-back friendly feel and an abundance of things to do for the whole family, Shoalhaven Heads is your perfect destination.