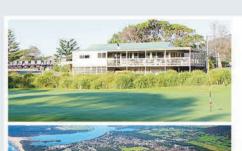

## **HEADS GOLF CLUB**

The hidden gem of the South Coast, our 18 hole course has large undulating greens and perfectly placed bunkers. The fairways always provide a pure hitting surface.